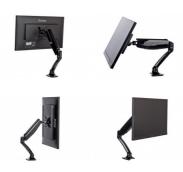

## Sleek and stylish single gas spring arm

The iiyama DS3001C-B1 is a desk mount (grommet or clamp) for flat screens up to 27". Using the arm guarantees you gain additional space on your desk and the cable management system helps to keep the workplace tidy. But more importantly, offering broad adjustment capabilities including tilt, swivel, height and rotation, the arm makes sure you can easily adjust the screen position to your preferences assuring ergonomic body posture.