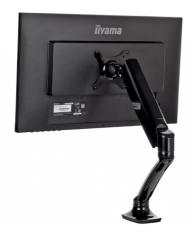

## Sleek and stylish single gas spring arm

The iiyama DS3001C-B1 is a desk mount (grommet or clamp) for flat screens up to 27". Using the arm guarantees you gain additional space on your desk and the cable management system helps to keep the workplace tidy. But more importantly, offering broad adjustment capabilities including tilt, swivel, height and rotation, the arm makes sure you can easily adjust the screen position to your preferences assuring ergonomic body posture.