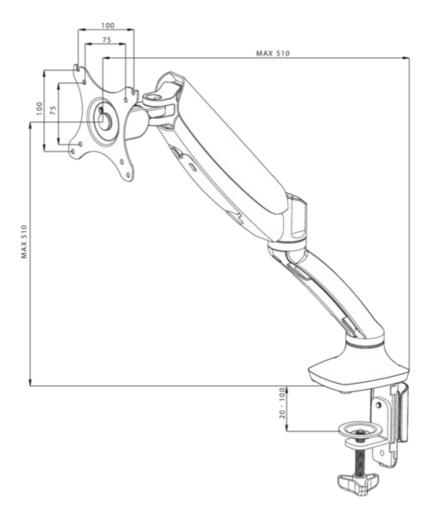

## 1.

| TYPE              | gas spring desk mount for desktop monitor |
|-------------------|-------------------------------------------|
| NUMBER OF SCREENS | Yes                                       |
| DESK MOUNT        | desk clamp or desk grommet                |
| SCREEN SIZE       | 10" - 27"                                 |
| HEIGHT ADJUSTMENT | 0 - 399 mm                                |
| SCREEN ROTATION   | PIVOT 90°                                 |
| TILT              | -85° - 15°                                |
| SWIVEL            | 360°                                      |
| MAX WEIGHT        | 5 kg                                      |
| MIN WEIGHT        | 1.5 kg                                    |
| VESA MINIMUM      | 75 x 75 mm                                |
| VESA MAXIMUM      | 100 x 100 mm                              |
| COLOUR            | 'black'                                   |